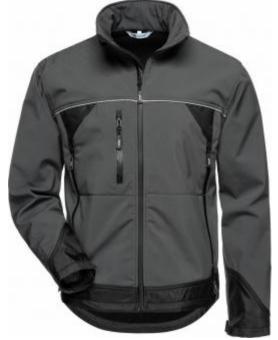

solour: grey/black sizes: S-XXXXL

shell fabric is wind, waterproof and breathable due to a 3-layer laminate (softshell)

all zippers waterproof

elastic and very durable shell fabric

comfortable to wear due to the soft fleece inside of jacket

reflective piping in the front

adjustable hem and sleeve hem

chin guard

hem and sleeve hem worked with oxford material inserts pockets:

- 1 chest pocket with zipper
- 2 side pockets in the chest
- 2 side pockets in the hem

various inner pockets packaging unit: 10