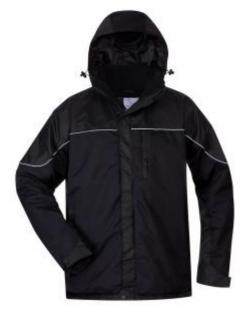

outer jacket:

breathable, wind and water proof

taped seams

concealed 2-way zipper

collar with a chin guard

removable adjustable hood

adjustable hem and sleeve hem

pre-formed sleeves

reflective piping in the front and back pockets:

2 hip pockets,

1 chest pocket

1 inner pocket fleece inner jacket can be worn separately

adjustable hem

collar with chin guard pockets:

2 hip pockets with zipper packing unit: 5